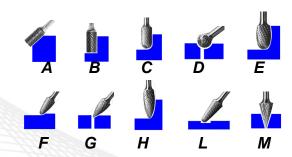

# **ALUMINIUM CUT - SYNOPSIS**



#### • Introduction:

o Bur geometry designed for maximum stock removal on non-ferrous and plastic materials

#### Features & Benefits:

Specifically developed cutting geometry

- Allowing rapid stock removal on non-ferrous and plastics materials
- Avoiding clogging
- Ensures smooth cutting operation
- CNC machined high consistent quality
- Manufactured to strict quality control standards incorporates 100% inspection of brazed joints
- Combination of ATA air tool with Aluminium cut geometry
  - Giving a guaranteed smoother grinding operation

## • Range Details:

o 10 shapes available



5pc bur kit available

### • Industry target:

- Aerospace
- Automotive
- Railway
- Marine
- Foundries
- o Die & mold
- Power Generation
- o Oil & Gas

## Applications

 Rapid stock removal on a nonferrous materials e.g. Aluminium & Soft Plastics