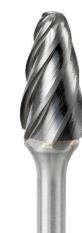

#### • Introduction:

o Bur geometry designed for maximum stock removal on non-ferrous and plastic materials

#### Features & Benefits:

Specifically developed cutting geometry

- Allowing rapid stock removal on non-ferrous and plastics materials
- Avoiding clogging
- Ensures smooth cutting operation
- CNC machined high consistent quality
- Manufactured to strict quality control standards incorporates 100% inspection of brazed joints
- Combination of ATA air tool with Aluminium cut geometry
  - Giving a guaranteed smoother grinding operation